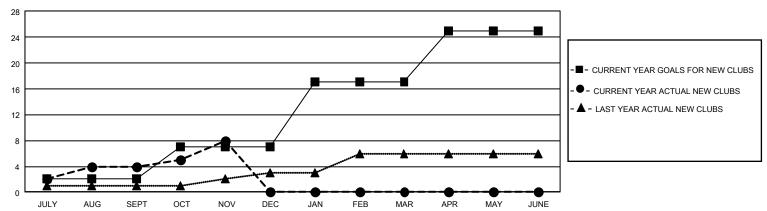

| 4           | 6             | JULY/AUG/SEPT         | 195                    | 359                     | 429                                                |  |
| OCT/NOV/DEC   | 15            | 4           | 1             | OCT/NOV/DEC           | 285                    | 457                     | 480                                                |  |
| JAN/FEB/MAR   | 30            | 0           | 0             | JAN/FEB/MAR           | 370                    | 0                       | 0                                                  |  |
| APR/MAY/JUNE  | 24            | 0           | 0             | APR/MAY/JUNE          | 400                    | 0                       | 0                                                  |  |

## GOALS AND ACTUAL NEW CLUBS CUMULATIVE



## GOALS AND ACTUAL MEMBERS CUMULATIVE



| DROPPED CLUBS: 7  |     | 214 CLUBS OF 775 ADDED 1 OR MORE | GENDER DISTRIBUTION             |                 |       |
|-------------------|-----|----------------------------------|---------------------------------|-----------------|-------|
|                   |     | NEW MEMBERS                      | MALE                            | 12,104 (67.97%) |       |
|                   |     |                                  | FEMALE                          | 5,703 (32.03%)  |       |
| DROPPED MEMBERS   |     |                                  |                                 |                 |       |
| DECEASED          | 134 | CLICK HERE FOR CUMULATIVE        | TOTAL FAMILY UNIT MEMBERS       |                 | 3,318 |
| CLUB CANCELLED 1