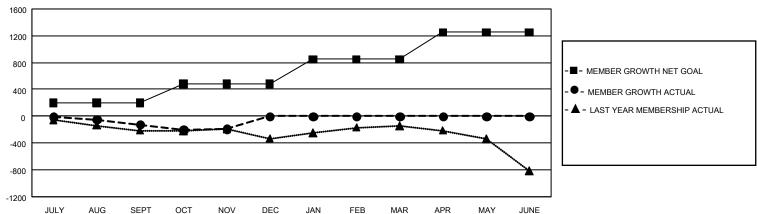

## GOALS AND ACTUAL MEMBERS CUMULATIVE

| DROPPED CLUBS: 7  |     | 214 CLUBS OF 775 ADDED 1 OR MORE | GENDER DISTRIBUTION             |                 |       |
|-------------------|-----|----------------------------------|---------------------------------|-----------------|-------|
|                   |     | NEW MEMBERS                      | MALE                            | 12,104 (67.97%) |       |
|                   |     |                                  | FEMALE                          | 5,703 (32.03%)  |       |
| DROPPED MEMBERS   |     |                                  |                                 |                 |       |
| DECEASED          | 134 | CLICK HERE FOR CUMULATIVE        | TOTAL FAMILY UNIT MEMBERS       |                 | 3,318 |
| CLUB CANCELLED 10 |     | MEMBERSHIP DATA                  |                                 |                 |       |
| OTHER             | 765 |                                  | FAMILY MEMBERS PAYING HALF DUES |                 | 1,699 |
| TOTAL             | 909 |                                  |                                 |                 |       |